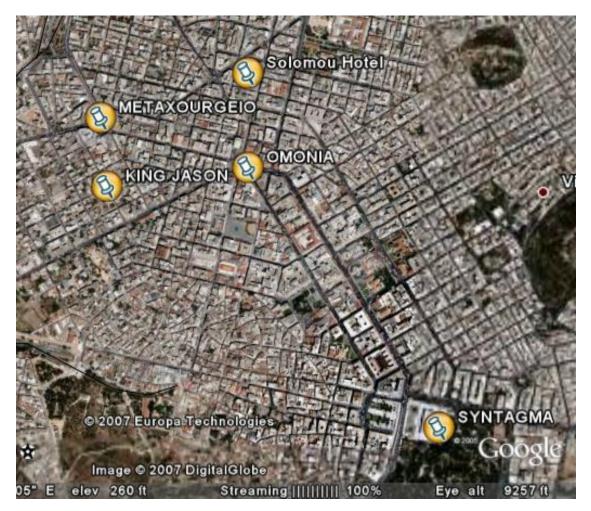

# **STUDENT HOTELS (See photo)**

**KING JASON Hotel:** Located at 26 Kolonou St (at intersection with Keramikou St), Tel. +30 210 52 34 721. Closest Metro Station is METAXOURGEIO in ~ 300 m

**SOLOMOU Hotel:** Located at 72 Solomou St, near intersection with 3<sup>rd</sup> Septebriou St, Tel. +30 210 52 31 435. Closest Metro Station is OMONIA, at ~ 300 m