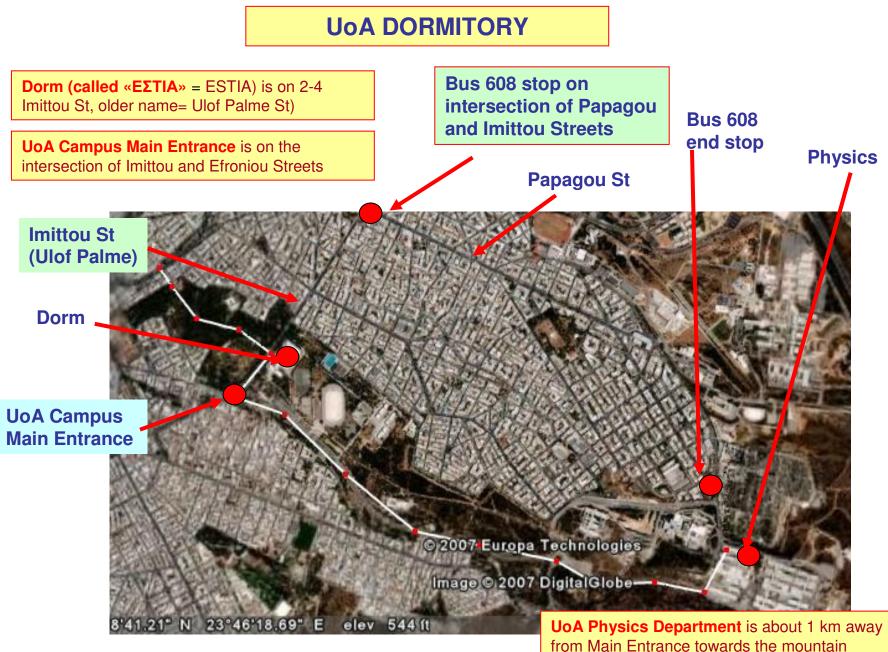

## **Directions from the Dorm to Physics Building**

The UoA dorm is located at 2-4 Imittou Street (previously Ulof Palme)

Take Bus 608 from the corner of Ulof Palme (Imittou St) and PAPAGOU st going to town of Zografou, all the way to the end. Exit at the last stop, in front of the Zografou Cemetery. Go through the gate and walk up the street for about 200-300 m. Go to the entrance of Building 5 (KTIPIO 5). The ARISTOTELIS auditorium is the next building.

If you like to walk get to the University campus main entrance and walk till the traffic circle, continue straight and go left on the first road to get to ARISTOTELIS auditorium