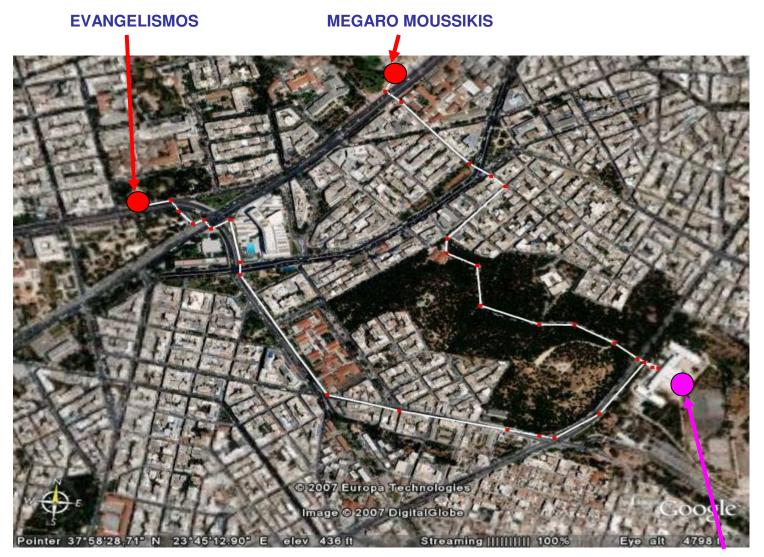

#### **Directions from the Dorm to Downtown Athens**

The UoA dorm is located at 2-4 Imittou Street (previously Ulof Palme)

Go to the nearest metro station: either "EVANGELISMOS" (by bus or walking 0.95 mi) or "MEGARO MOUSSIKIS" (by walking 0.73 mi). We recommend going to EVANGELISMOS..

To get to EVANGELISMOS station take bus no. 221 from dorm. Bus tickets cost 0.50 Eu/piece, they are not sold in the bus. You can buy bus tickets at metro stations or at the airport.

Walking to Metro stations (see also paths drawn in the attached google map)

To EVANGELISMOS (preferable): Walk Immitou St, right on EFRONIOU st, right on VASILEOS ALEXANDROU Ave, walk straight all the way to HILTON hotel, left on VASSILISSIS SOPHIAS Ave, right shoulder, entrance to metro station in front of the little park.

To MEGARO MOUSSIKIS: Walk through the ILISIA Park (Entrance across the Dorm entrance) all the way until you reach a church (AGIOS CHARALAMBOS), right on POTAMIANOU St, left on DIONYSIOU EGINITOU St, Cross MICHALAKOPOULOU st, continue, cross VASSILISSIS SOPHIAS Ave, entrance to metro station at the corner of the park.